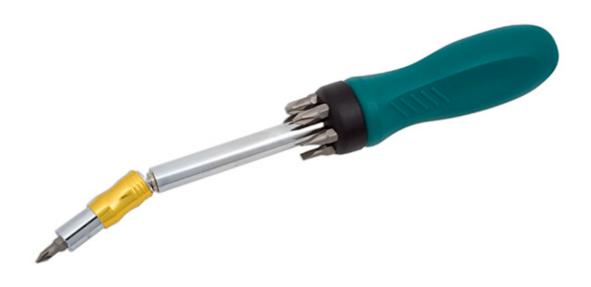

## **Off-Line Screwdriver**

Screwdriver with 6 interchangeable bits, that features an off-line feature for hard to reach fixings. The driver features a magnetic bit holder and will fit any standard 1/4" shank screwdriver bits, and the kit contains a selection of popular sized bits including Phillips Ph2, PzDrive Pz1 and Pz2, Pz3, Flat blade 4mm and 6mm.

## **Additional Information**

- Can be used standard or with the off-line feature, allowing angles up to 25°.
- Supplied with 6 bits: Phillips: Ph2; PzDrive: Pz1, Pz2, Pz3; Flat: 4, 6mm.
- · Total length: 268mm (including bit).
- Manufactured from chrome vanadium with an aluminium collar, S2 steel bits & Polypropylene (PP) handle.
- · Bits stored at the bottom of the handle.