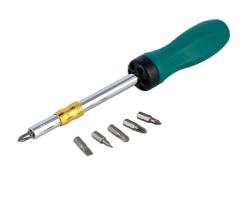

## **Off-Line Screwdriver**

Screwdriver with 6 interchangeable bits, that features an off-line feature for hard to reach fixings. The driver features a magnetic bit holder and will fit any standard 1/4" shank screwdriver bits, and the kit contains a selection of popular sized bits including Phillips Ph2, PzDrive Pz1 and Pz2, Pz3, Flat blade 4mm and 6mm.

## **Additional Information**

- Can be used standard or with the off-line feature, allowing angles up to 25°.
- Supplied with 6 bits: Phillips: Ph2; PzDrive: Pz1, Pz2, Pz3; Flat: 4, 6mm.
- · Total length: 268mm (including bit).
- Manufactured from chrome vanadium with an aluminium collar, S2 steel bits & Polypropylene (PP) handle.
- · Bits stored at the bottom of the handle.